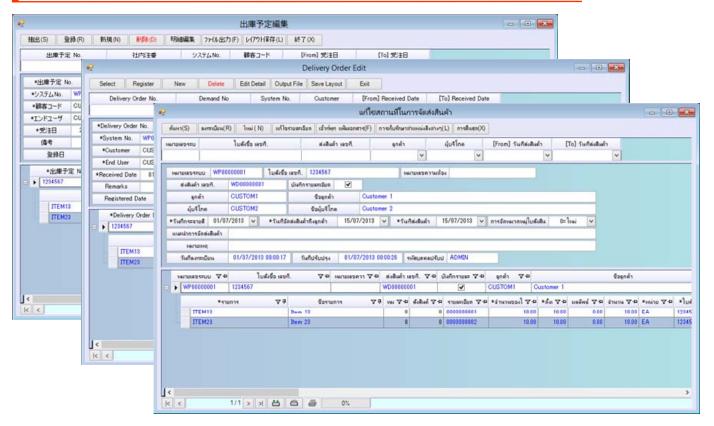

|        |          |         | nLex              | 2010             |                        |                           |                   | 100100000000        |         |
|--------|----------|---------|-------------------|------------------|------------------------|---------------------------|-------------------|---------------------|---------|
|        |          |         |                   |                  | Soi Asoke, Klongtoey-n | ua, Wattana, Bangkoi      | k 10110 Thailand  |                     |         |
| EL:(6  | -2)258   | -0365   | 258-0367-8 ( 6    | 5-2 ) 258-0366 F | AX:(66-2)661-6736      |                           |                   |                     |         |
|        |          |         |                   |                  | (DELIVE                | RY ORDE                   | ER)               |                     |         |
| MES    | SRS:     | Cust    | omer 2            |                  |                        |                           | D/O               | : WD00000001        |         |
|        |          |         |                   |                  |                        |                           | DATE              | 15/07/13            |         |
| ADDR   | ESS:     |         |                   |                  |                        |                           | YOUR REF          | : 1234567           |         |
|        |          |         |                   |                  |                        |                           | OUR REF           | : WP0000001         |         |
|        |          |         |                   |                  |                        |                           |                   |                     |         |
| tem f  | ound def | fectabl | e or unsuitable n | nust be returned | within two weeks from  | n date of receipt other   | rwise claims will | not be entertained. |         |
| No.    | Quar     | ntity   | Pa                | rts Code.        |                        | Part                      | s Name            |                     | P/O NO. |
| 1      | 1        |         | ITEM13            |                  | Item 13                |                           |                   |                     | 1234567 |
| 2      | 10       | 0       | ITEM23 Item 23    |                  |                        |                           |                   |                     | 1234567 |
|        |          |         |                   |                  |                        |                           |                   |                     |         |
|        |          |         |                   |                  |                        |                           |                   |                     |         |
|        |          |         |                   |                  |                        |                           |                   |                     |         |
|        |          |         |                   |                  |                        |                           |                   |                     |         |
|        |          |         |                   |                  |                        |                           |                   |                     |         |
|        |          |         |                   |                  |                        |                           |                   |                     |         |
|        |          |         |                   |                  |                        |                           |                   |                     |         |
|        | _        |         |                   |                  |                        |                           |                   |                     |         |
|        |          |         |                   |                  |                        |                           |                   |                     |         |
|        |          |         |                   |                  |                        |                           |                   |                     |         |
|        |          |         |                   |                  |                        |                           |                   |                     |         |
|        |          |         |                   |                  |                        |                           |                   |                     |         |
|        |          |         |                   |                  |                        |                           |                   |                     |         |
|        |          |         |                   |                  | -                      |                           |                   |                     |         |
|        | -        |         |                   |                  |                        |                           |                   |                     |         |
|        |          |         |                   |                  |                        |                           |                   |                     |         |
|        |          |         |                   |                  |                        |                           |                   |                     |         |
|        |          | -       |                   |                  | -                      | 110                       |                   |                     | +       |
| _      |          |         |                   |                  |                        |                           |                   |                     |         |
| elive  | y Instru | ction:  |                   |                  |                        |                           |                   |                     |         |
| elive  | y Instru | ction:  |                   |                  |                        |                           |                   |                     |         |
|        |          |         | sted anads in a   | and order and on | ndition.               | Siml av I td              |                   |                     |         |
|        |          |         | ated goods in go  | ood order and co | ndtion.                | SimLex Ltd.               |                   |                     |         |
| eceive | d the at |         | ated goods in go  | ood order and co | ndition.               | SimLex Ltd.               |                   |                     |         |
| eceive | d the at |         | ated goods in go  | ood order and co | ndtion.                |                           |                   |                     |         |
|        | d the at |         | ated goods in go  | ood order and co | ndtion.                | SimLex Ltd.  Authorised S | Signature         | / Date              |         |
| eceive | d the at |         | ated goods in go  | ood order and co | ndtion.                |                           | Signature         | / Date              |         |
| eceive | d the at |         | ated goods in go  | ood order and co | ndition.               |                           |                   | / Date              |         |
| eceive | d the at |         | ated goods in go  | ood order and co | ndition.               | Authorised S              |                   |                     |         |

[Delivery Sheet]

[Receive sheet]