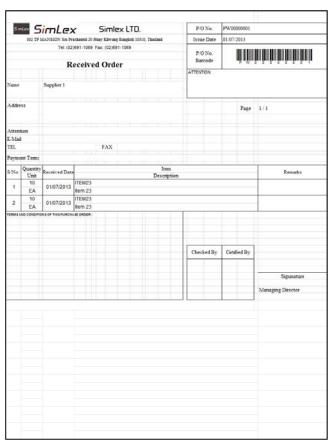

[Delivery Sheet]

[Receive sheet]

## Specification of SimLex WMS

| Receive                     | Enters and edits User's receive order. Prints Receive sheet with Barcode. Inputs result with USB Barcode Reader. Inputs result with Barcode Reader of Wireless LAN. (Option Software)                                                                                 |
|-----------------------------|-----------------------------------------------------------------------------------------------------------------------------------------------------------------------------------------------------------------------------------------------------------------------|
| Delivery                    | Enters and edits Customer's Delivery Schedule. Entry Delivery order by Customer's Delivery Schedule. Prints Delivery sheet with Barcode by Deliver order. Inputs result with USB Barcode Reader. Inputs result with Barcode Reader of Wireless LAN. (Option Software) |
| Stock Control               | Display Actual stock, today's received and issued quantity and stock cost by location  Display Actual stock, today's received and issued quantity, stock cost and order quantity by Item.                                                                             |
| Receive / Issue<br>Control  | Enters received quantity by standard. Enters issued quantity by standard. Enters movement quantity by location. Display movement result. Display received and issued result.                                                                                          |
| Inventory Stock<br>Control  | Creates inventory stock by location. Reflects inventory stock to actual stock. Creates monthly inventory stock.                                                                                                                                                       |
| Calculate<br>Monthly Charge | Makes report of Stock Charge and Receive / Issue Charge by PCS., M3, Kg. Makes report of Loading Fee and Staffing Fee.                                                                                                                                                |