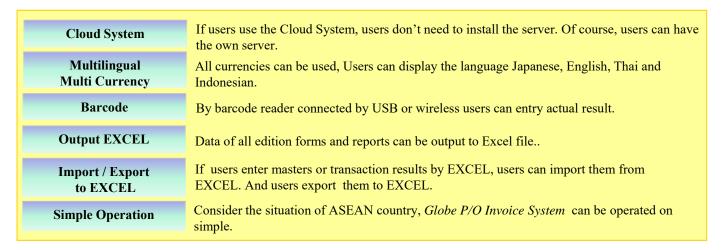

### **Cloud System**

Own Server does not be needed.

You can operate from your home or Japan Company.

Since 2013, SimLex is used by many Customer.

**SimLex** LUMS is the sales management system for ASEAN country. After this System is installed, users can operate the System immediately. Feature is as follows.

#### Display Multilingual (Japanese, English, Thai, Indonesian)

#### Various reports corresponding to the export invoice (EXCEL Report)

Users print various sheet from EXCE and can input with barcode Reader. Local staff can print easily by EXCEL and users can change freely sheet design.