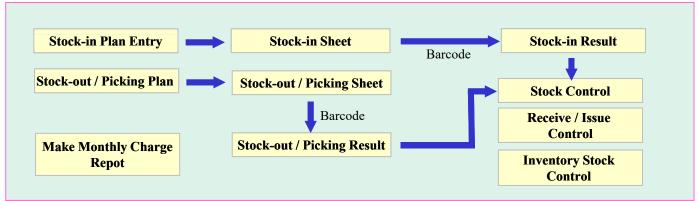

## Specification of SimLex WMS

| Receive                     | Enters and edits User's receive order. Prints Receive sheet with Barcode. Inputs result with USB Barcode Reader. Inputs result with Barcode Reader of Wireless LAN. (Option Software)                                                                                 |
|-----------------------------|-----------------------------------------------------------------------------------------------------------------------------------------------------------------------------------------------------------------------------------------------------------------------|
| Delivery                    | Enters and edits Customer's Delivery Schedule. Entry Delivery order by Customer's Delivery Schedule. Prints Delivery sheet with Barcode by Deliver order. Inputs result with USB Barcode Reader. Inputs result with Barcode Reader of Wireless LAN. (Option Software) |
| Stock Control               | Display Actual stock, today's received and issued quantity and stock cost by location  Display Actual stock, today's received and issued quantity, stock cost and order quantity by Item.                                                                             |
| Receive / Issue<br>Control  | Enters received quantity by standard. Enters issued quantity by standard. Enters movement quantity by location. Display movement result. Display received and issued result.                                                                                          |
| Inventory Stock<br>Control  | Creates inventory stock by location. Reflects inventory stock to actual stock. Creates monthly inventory stock.                                                                                                                                                       |
| Calculate<br>Monthly Charge | Makes report of Stock Charge and Receive / Issue Charge by PCS., M3, Kg. Makes report of Loading Fee and Staffing Fee.                                                                                                                                                |