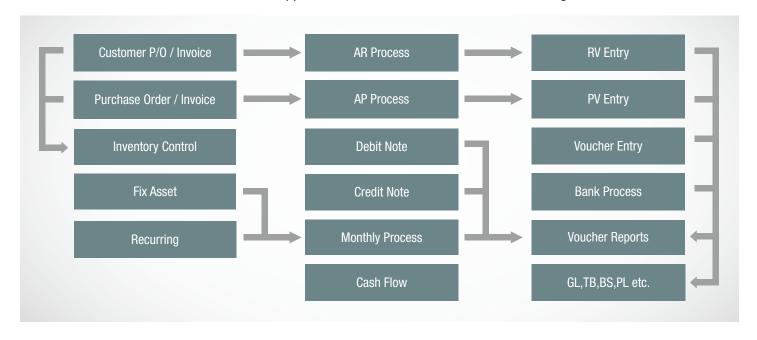

#### SimLex Accounting System modules Figure

SimLex Accounting supports Voucher Entry, Received Entry, Payment Entry, Bank Tranzaction Entry, Fix Assets, Recurring Entry, AR Control, AP Control, Debit Note, Credit Note and various reports. SimLex Accounting complies with the accounting standards of Thailand and Indonesia, and supports Thai taxation office documents · withholding Tax documents.