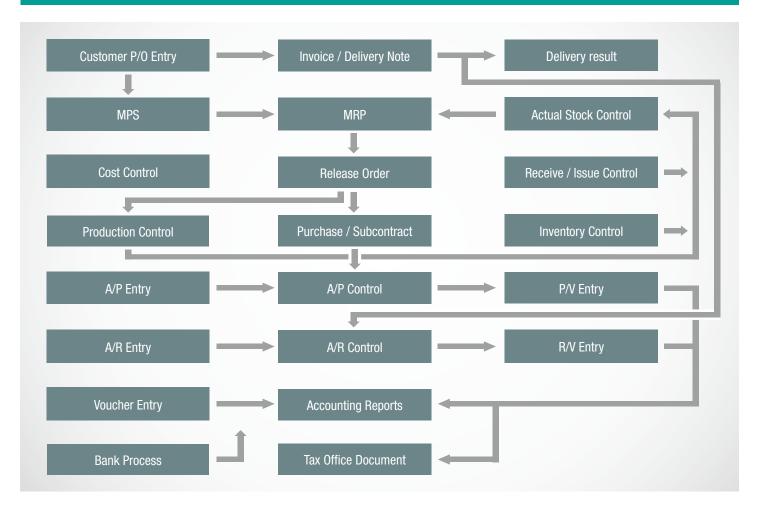

## **Function Summary of SimLex ERP System**

| Sales              | Purchase      | MPS  | MRP        |
|--------------------|---------------|------|------------|
| Production Control | Stock Control | Cost | Accounting |

#### SimLex ERP Sytem modules Figure

#### **Function of SimLex ERP System**