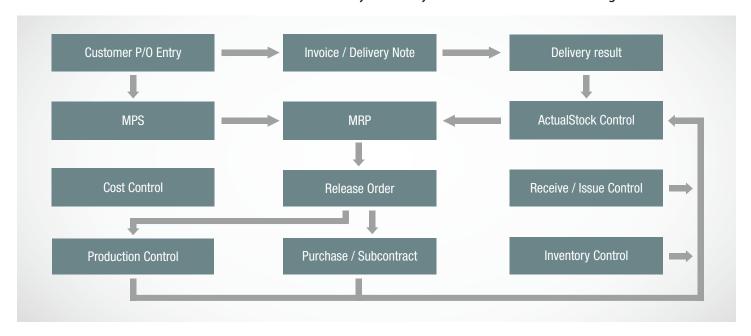

#### SimLex Production Control modules Figure

SimLex Production Control has Sales Control, MPS, MRP, Purchase Control, Subcontract Cotrol, Stock Control, and Cost Control. As standard process, Sales Control has Quotation, Customer P/O, Delivery and Invoice. And Production order, Purchase order and Subcontract order can be issued by MRP or by Manual. User can use according to user Process.